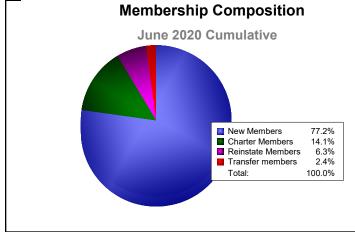

## As of June 2020 Cumulative

| Year      | New<br>Clubs | Dropped<br>Clubs | Gain/<br>Loss<br>Clubs | New<br>Members | Charter<br>Members | Reinstate<br>Members | Transfer<br>Members | Total<br>Member<br>Added | Total<br>Members<br>Dropped | Gain/<br>Loss<br>Members |
|-----------|--------------|------------------|------------------------|----------------|--------------------|----------------------|---------------------|--------------------------|-----------------------------|--------------------------|
| 2015-2016 | 9            | -5               | 4                      | 1019           | 340                | 54                   | 32                  | 1445                     | -1334                       | 111                      |
| 2016-2017 | 9            | -5               | 4                      | 1886           | 350                | 48                   | 23                  | 2307                     | -1394                       | 913                      |
| 2017-2018 | 4            | -9               | -5                     | 1102           | 112                | 69                   | 18                  | 1301                     | -1212                       | 89                       |
| 2018-2019 | 8            | -7               | 1                      | 1040           | 306                | 60                   | 17                  | 1423                     | -1592                       | -169                     |
| 2019-2020 | 5            | -1               | 4                      | 722            | 132                | 59                   | 22                  | 935                      | -1413                       | -478                     |
| Average   | 7            | -5               | 2                      | 1154           | 248                | 58                   | 22                  | 1482                     | -1389                       | 93                       |
|           |              |                  | -                      | -              |                    |                      | -                   |                          | -                           |                          |