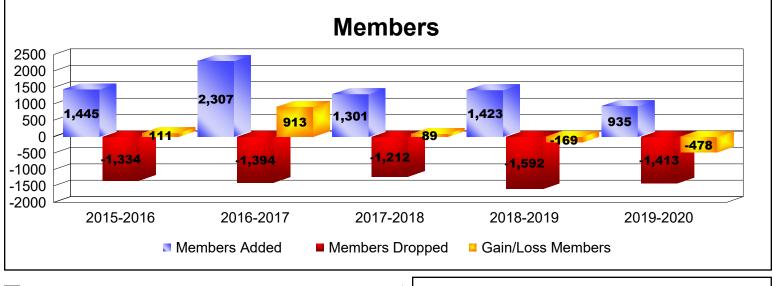

## As of June 2020 Cumulative

| Year      | New<br>Clubs | Dropped<br>Clubs | Gain/<br>Loss<br>Clubs | New<br>Members | Charter<br>Members | Reinstate<br>Members | Transfer<br>Members | Total<br>Member<br>Added | Total<br>Members<br>Dropped | Gain/<br>Loss<br>Members |
|-----------|--------------|------------------|------------------------|----------------|--------------------|----------------------|---------------------|--------------------------|-----------------------------|--------------------------|
| 2015-2016 | 9            | -5               | 4                      | 1019           | 340                | 54                   | 32                  | 1445                     | -1334                       | 111                      |
| 2016-2017 | 9            | -5               | 4                      | 1886           | 350                | 48                   | 23                  | 2307                     | -1394                       | 913                      |
| 2017-2018 | 4            | -9               | -5                     | 1102           | 112                | 69                   | 18                  | 1301                     | -1212                       | 89                       |
| 2018-2019 | 8            | -7               | 1                      | 1040           | 306                | 60                   | 17                  | 1423                     | -1592                       | -169                     |
| 2019-2020 | 5            | -1               | 4                      | 722            | 132                | 59                   | 22                  | 935                      | -1413                       | -478                     |
| Average   | 7            | -5               | 2                      | 1154           | 248                | 58                   | 22                  | 1482                     | -1389                       | 93                       |
|           |              |                  | -                      | -              |                    |                      | -                   |                          | -                           |                          |