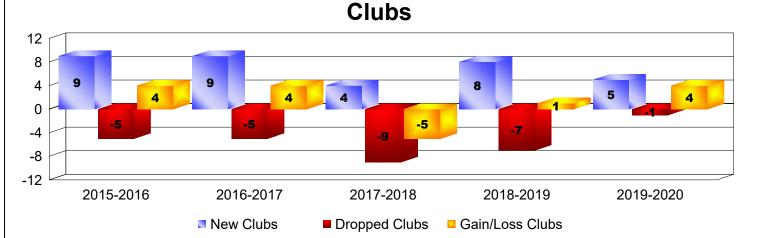

## As of June 2020 Cumulative

| Year      | New<br>Clubs | Dropped<br>Clubs | Gain/<br>Loss<br>Clubs | New<br>Members | Charter<br>Members | Reinstate<br>Members | Transfer<br>Members | Total<br>Member<br>Added | Total<br>Members<br>Dropped | Gain/<br>Loss<br>Members |
|-----------|--------------|------------------|------------------------|----------------|--------------------|----------------------|---------------------|--------------------------|-----------------------------|--------------------------|
| 2015-2016 | 9            | -5               | 4                      | 1019           | 340                | 54                   | 32                  | 1445                     | -1334                       | 111                      |
| 2016-2017 | 9            | -5               | 4                      | 1886           | 350                | 48                   | 23                  | 2307                     | -1394                       | 913                      |
| 2017-2018 | 4            | -9               | -5                     | 1102           | 112                | 69                   | 18                  | 1301                     | -1212                       | 89                       |
| 2018-2019 | 8            | -7               | 1                      | 1040           | 306                | 60                   | 17                  | 1423                     | -1592                       | -169                     |
| 2019-2020 | 5            | -1               | 4                      | 722            | 132                | 59                   | 22                  | 935                      | -1413                       | -478                     |
| Average   | 7            | -5               | 2                      | 1154           | 248                | 58                   | 22                  | 1482                     | -1389                       | 93                       |
|           |              |                  | -                      | -              |                    |                      | -                   |                          | -                           |                          |